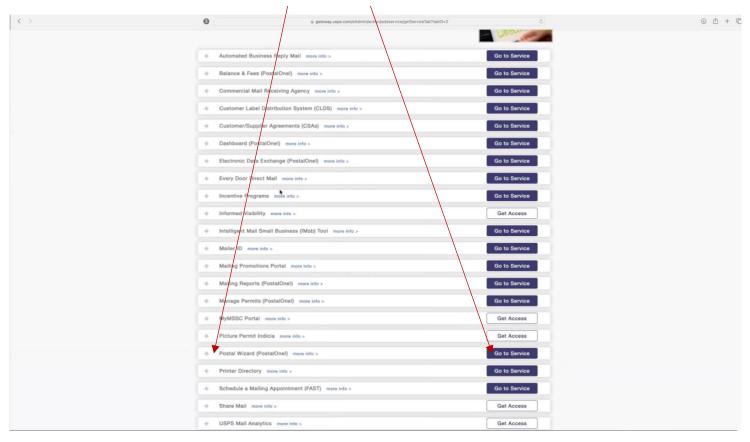

## Step 8 – Select mailing services on the Top Left

| < > | is gateway.usps.com/uAdminic/action/homepage/homei/kgel.anding                                                                                                                                           | ⊕ ± + © |
|-----|----------------------------------------------------------------------------------------------------------------------------------------------------------------------------------------------------------|---------|
|     | BUSINESS CUSTOMER GATEWAY Home Hello Christinet                                                                                                                                                          |         |
|     | Mailing Services Shipping Services Additional Services 🔘 Alerts Pending Requests & Manage Account + USPS.com Help                                                                                        |         |
|     | Welcome, Christine Bakke                                                                                                                                                                                 |         |
|     | SWEET GRASS COUNTY CHAMBER OF COMMERCE (2856642), PO BOX 1012, BIG TIMBER, MT 58011-1012 V                                                                                                               |         |
|     | Account Overview       Mailer Scorecard       Mail Overat         Access to the Enterprise Payment System.       Access to the Enterprise Payment System.       Access to the Enterprise Payment System. | •       |
|     | Recent Mailings V 03/11/2024                                                                                                                                                                             |         |
|     | Job ID Mailers Mailing Number Permit Post Office Postage Statement Submission<br>Class Mailing Date Group ID of Pieces USPS No. Of Mailing Statement ID Status Date                                      |         |
|     | The selected CRID has no recent mailingList to report. Try changing the filters or submitting a new mailing.                                                                                             |         |
|     | View Recent Mailings in the PostalOnet Dashboard                                                                                                                                                         |         |
|     |                                                                                                                                                                                                          |         |

Step 9 – Scroll Down to Postal Wizard and click tab on the right.

Step 10 – So depending on what kind of mail you are planning to mail, click on the correct type below. 3600 FCM – is for First Class Mail