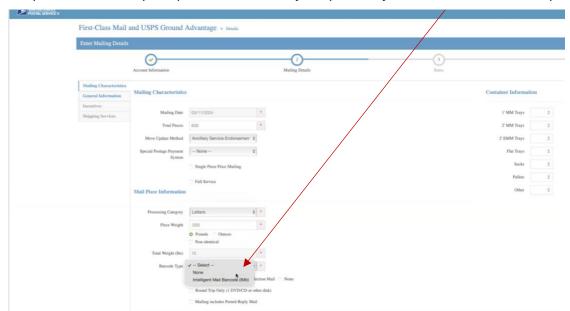

Step 17 – Then select letters or Post cards depending on what you are mailing.

Step 18 – Now you will need to put in your piece weight. You may need to mail one of your pieces to get the weight. Here we used .025.