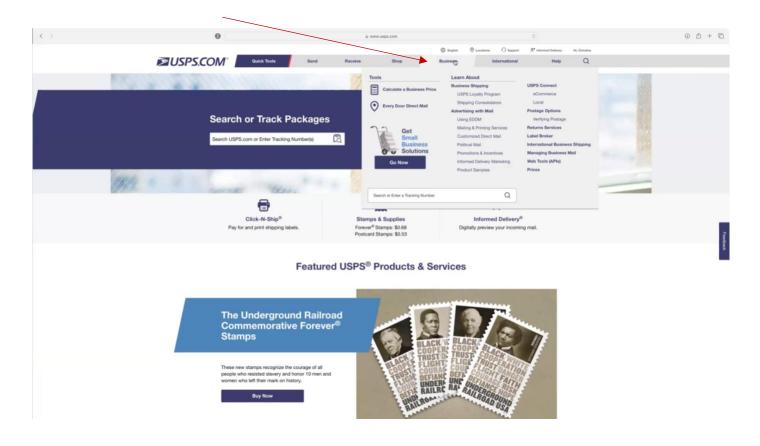

# **Bulk Mailing Permit Process**

- Step 1 Contact the Chamber to get login information to USPS page. Call Christine at (509) 387-1310 or email her at <u>Christine@BigTimber.com</u>, with out login information you can not continue.
- Step 2 Go https://gateway.usps.com/eAdmin/view/signin
- Step 3 Login
- Step 4 Select the Business Tab

#### Step 5 - Select Business Customer Gateway