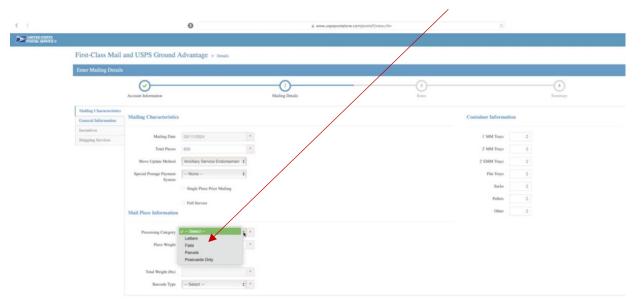

Step 17 – Then select letters or Post cards depending on what you are mailing.

Step 18 – Now you will need to put in your piece weight. You may need to mail one of your pieces to get the weight. Here we used .025.